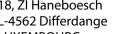

# **AIRSWEEP R2 & R3**

#### DESCRIPTION

Airsweep R2 & R3 are composite laminating tools for placement of prepregs and fabrics onto moulds. Airsweep R2 & R3 have been ergonomically designed to fit the hand more comfortably, so even pressure can be applied into sharp corners easily with reduced operator fatigue. These products are manufactured from abrasion resistant noncontaminating UHMW PE and nylon.

#### **TECHNICAL DATA**

Material type

R2: UHMW PE, Natural colour R3: Nylon, Black colour